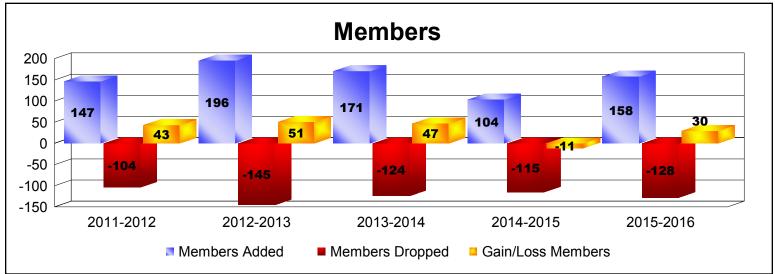

District 111SM As of June 2016 Cumulative

| Year      | New<br>Clubs | Dropped<br>Clubs | Gain/<br>Loss<br>Clubs | New<br>Members | Charter<br>Members | Reinstate<br>Members | Transfer<br>Members | Total<br>Member<br>Added | Total<br>Members<br>Dropped | Gain/<br>Loss<br>Members |
|-----------|--------------|------------------|------------------------|----------------|--------------------|----------------------|---------------------|--------------------------|-----------------------------|--------------------------|
| 2011-2012 | 1            | 0                | 1                      | 115            | 22                 | 0                    | 10                  | 147                      | -104                        | 43                       |
| 2012-2013 | 2            | 0                | 2                      | 116            | 40                 | 29                   | 11                  | 196                      | -145                        | 51                       |
| 2013-2014 | 1            | 0                | 1                      | 130            | 27                 | 1                    | 13                  | 171                      | -124                        | 47                       |
| 2014-2015 | 0            | 0                | 0                      | 98             | 0                  | 0                    | 6                   | 104                      | -115                        | -11                      |
| 2015-2016 | 1            | 0                | 1                      | 124            | 22                 | 2                    | 10                  | 158                      | -128                        | 30                       |
| Average   | 1            | 0                | 1                      | 117            | 22                 | 6                    | 10                  | 155                      | -123                        | 32                       |