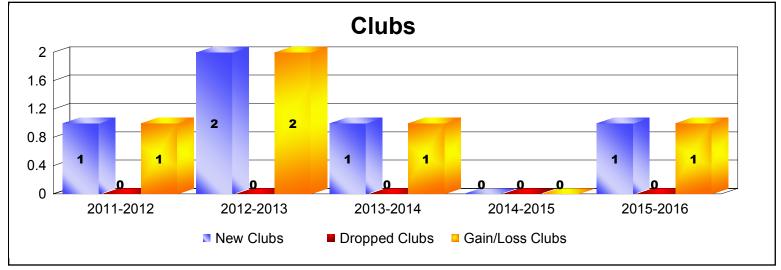

District 111SM As of June 2016 Cumulative

| Year      | New<br>Clubs | Dropped<br>Clubs | Gain/<br>Loss<br>Clubs | New<br>Members | Charter<br>Members | Reinstate<br>Members | Transfer<br>Members | Total<br>Member<br>Added | Total<br>Members<br>Dropped | Gain/<br>Loss<br>Members |
|-----------|--------------|------------------|------------------------|----------------|--------------------|----------------------|---------------------|--------------------------|-----------------------------|--------------------------|
| 2011-2012 | 1            | 0                | 1                      | 115            | 22                 | 0                    | 10                  | 147                      | -104                        | 43                       |
| 2012-2013 | 2            | 0                | 2                      | 116            | 40                 | 29                   | 11                  | 196                      | -145                        | 51                       |
| 2013-2014 | 1            | 0                | 1                      | 130            | 27                 | 1                    | 13                  | 171                      | -124                        | 47                       |
| 2014-2015 | 0            | 0                | 0                      | 98             | 0                  | 0                    | 6                   | 104                      | -115                        | -11                      |
| 2015-2016 | 1            | 0                | 1                      | 124            | 22                 | 2                    | 10                  | 158                      | -128                        | 30                       |
| Average   | 1            | 0                | 1                      | 117            | 22                 | 6                    | 10                  | 155                      | -123                        | 32                       |